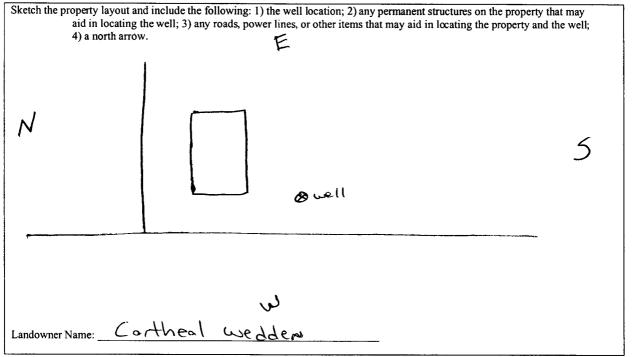

## The sketch below only required for water wells

If well telescopes, show depths on sketch. Ground Level\_

Description of formations encountered must be provided for all wells and boreholes, unless specifically exempted by regulations